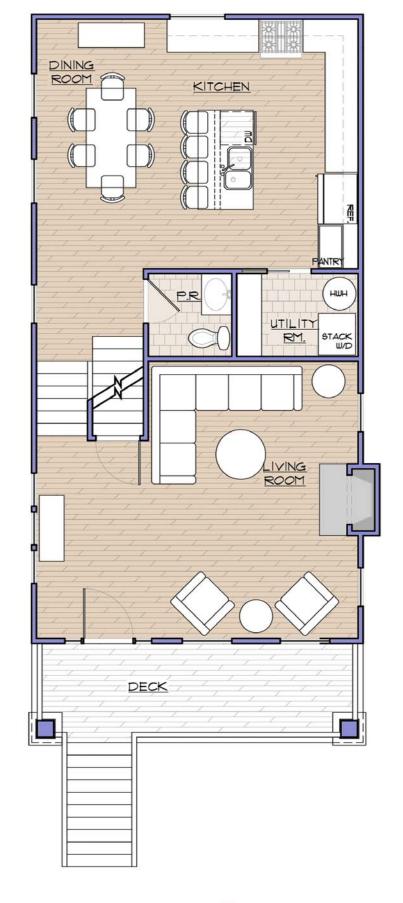

## 13TH STREET FIRST FLOOR PLAN 708 SF

\*THIS INFORMATION IS DEEMED ACCURATE BUT NOT GUARANTEED. DESIGNS MAY CHANGE PRIOR TO AND DURING CONSTRUCTION.